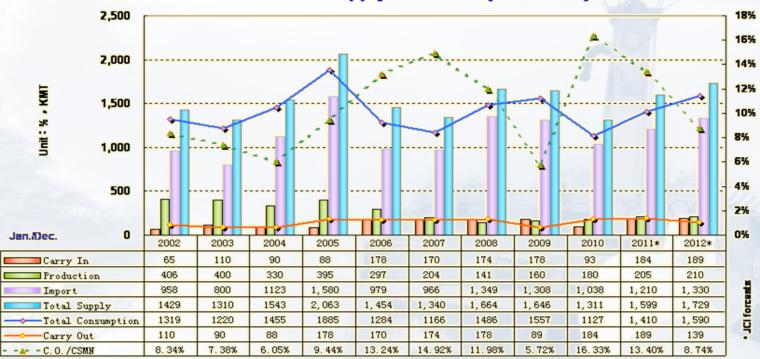

shmeal**

#### Fishmeal-price (64/65% c&f Hamburg)



Source: Weekly Newsletter OIL WORLD, ISTA, Hamburg, Germa www.oilworld.de



- Kontali indicates the world production of fishmeal for 2011 to exceed 5.2 mill MT which is 1 mill MT more than 2010.
- Prices in South America stabilised with producers being well sold and buyers covered in the short term
- There are limited unsold stocks in Peru
- Approx 20.000 MT sold forward for next season.
- Peruvian prices (FOB Peru) are currently
  - Super Prime => USD 1.250/MT
  - Std 65% => USD 1.100/MT
- With strong growth in 2011 Salmon feed production in Norway, Chile and Scotland had a good start in 2012.
- Chinese fishmeal / soy meal ratio at 2.5 strongly in favour of fishmeal



### **Fishmeal**

### China Fishmeal Supply & Demand (Feb. 2012)



Source: China JCI.com

#### 2012 Estimates for China

- Consumption is expected to increase in 2012 by approx 180,000 MT. This is the 2<sup>nd</sup> highest consumption in the last 10 years, as both aqua feed and hog feed industries are expected to contribute to the demand.
- The demand is expected to be met by further imports, which should increase by 120,000 MT, most of it supplied by Peru.
- Agua season to start in about one month



### Fish oil



Monthly average Peruvian feed-grade fish oil prices (US\$/mt)



Source: IFFO

Source: Kontali

- Kontali indicates the world production of fishoil for 2011 to exceed 1.05 mill MT which is 170,000 MT more than 2010.
- Peru having the strongest increase of 78% vs 2010.
- Good demand in recent months, absorbing most of Peruvian production fr