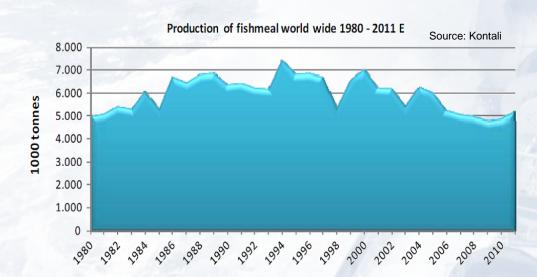

hmeal**







#### Source: China JCI.com

#### Situation in China - Main market

- Aqua production increased in China by 4.4% in 2011.
- Strong demand from Hog feed industry due to high margins registered by farmers.
- Fishmeal consumption for 2011 estimated at 1.41m tons, (†25.3% vs. 2010)
- Domestic prices are higher than prices in South America. Constant re-evaluation of the RMB is providing continuous support to prices.
  - Super Prime RMB 8,800 (equivalent to USD 1,400/MT)
  - FAQ RMB 7,800 (equivalent to USD 1,240/MT)
- Current fishmeal stocks are at 162,000 MT (147,000 MT same week in 2011)
- In 2011 60% of Peruvian meal exports were to China.



### **Fishmeal**

#### Fishmeal-price (64/65% c&f Hamburg)



Source: Weekly Newsletter OIL WORLD, ISTA, Hamburg, Germa www.oilworld.de



- Kontali indicates the world production of fishmeal for 2011 to exceed 5.2 mill MT which is 1 mill MT more than 2010.
- Prices in South America stabilised with producers being well sold and buyers covered in the short term
- There are limited unsold stocks in Peru
- Approx 20.000 MT sold forward for next season.
- Peruvian prices (FOB Peru) are currently
  - Super Prime => USD 1.250/MT
  - Std 65% => USD 1.100/MT
- With strong growth in 2011 Salmon feed production in Norway, Chile and Scotland had a good start in 2012.
- Chinese fishmeal / soy meal ratio at 2.5 strongly in favour of fishmeal



### **Fishmeal**

### China Fishmeal Supply & Demand (Feb. 2012)



Source: China JCI.com

#### 2012 Estimates for China

- Consumption is expected to increase in 2012 by approx 180,000 MT. This