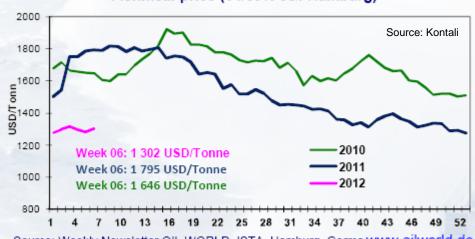

|
| Net interest bearing debt | 370        | 261        |





### **Fishmeal**







#### Source: China JCI.com

#### Situation in China - Main market

- Aqua production increased in China by 4.4% in 2011.
- Strong demand from Hog feed industry due to high margins registered by farmers.
- Fishmeal consumption for 2011 estimated at 1.41m tons, (†25.3% vs. 2010)
- Domestic prices are higher than prices in South America. Constant re-evaluation of the RMB is providing continuous support to prices.
  - Super Prime RMB 8,800 (equivalent to USD 1,400/MT)
  - FAQ RMB 7,800 (equivalent to USD 1,240/MT)
- Current fishmeal stocks are at 162,000 MT (147,000 MT same week in 2011)
- In 2011 60% of Peruvian meal exports were to China.



### **Fishmeal**

#### Fishmeal-price (64/65% c&f Hamburg)



Source: Weekly Newsletter OIL WORLD, ISTA, Hamburg, Germa www.oilworld.de



- Kontali indicates the world production of fishmeal for 2011 to exceed 5.2 mill MT which is 1 mill MT more than 2010.
- Prices in South America stabilised with producers being well sold and buyers covered in the short term
- There are limited unsold stocks in Peru
- Approx 20.000 MT sold forward for next season.
- Peruvian prices (FOB Peru) are currently
  - Super Prime => USD 1.250/MT
  - Std 65% => USD 1.100/MT
- With strong growth in 2011 Salmon feed production in Norway, Chile and Scotland had a good start in 2012.
- Chinese fishmeal / soy meal ratio at 2.5 strongly in favour of fishmeal



### **Fishmeal**

### China Fishmeal Supply & Demand (Feb. 2012)



Source: China JCI.com

#### 2012 Estimates for Chi