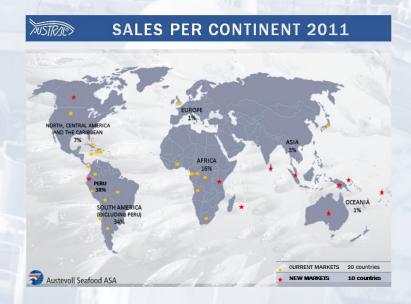

energy.



### **Austral Group S.A.A – Human consumption**

Sales of canned fish have reached US\$ 55,9m in 2011, which is well above 2010.

Exportation (62% of total sales) increased:

- ↑ 244% in volume
- ↑ 327% in value

The main export markets base on total sales; Colombia (15.41%), Ghana (7.82%), Argentina (7.57%.)

Exportation to 30 countries on all continents, including 10 new markets, and 30 new clients were brought in from different destinations.

Jack mackerel sales accounted for 49% of total sales in value, followed by Tuna sales with 31%, Sardines 14% and Mackerel 5%.

Jack mackerel sales amounted to US\$ 27,5m in 2011 from almost nothing in 2010 and Tuna sales reached US\$ 17,4m in 2011, up 38% vs. 2010.

Fresh fish sales amounted to US\$ 5,1m and frozen reached US\$ 2.5m.







# FoodCorp S.A

#### Frozen fish

- FoodCorp production 2011 the highest in the industry
- Average price (USD/MT)
  - ✓ 1,335 (1,296 Q4 2010)
  - Actual trend USD 1,300/MT and expecting to stay firm.

### **Canned fish**

- Lower production due to higher usage in frozen.
- Average price (USD/Case)
  - 25,3 (19,9 Q4 2010)







# Market development for Atlantic Salmon from Norway YTD Q4 2011 vs YTD Q4 2010

|          | YTD 2010 (tons) | YTD 2011 (tons) | Change  | YTD 2010 (TNOK) | YTD 2011 (TNOK) | Change  |
|----------|-----------------|-----------------|---------|-----------------|-----------------|---------|
| EU       | 614 046         | 649 474         | 5,8 %   | 20 537 590      | 19 297 079      | -6,0 %  |
| Others   | 132 565         | 154 877         | 16,8 %  | 4 368 668