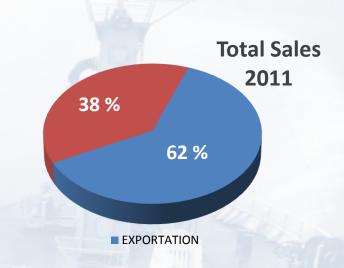

s energy.



### **Austral Group S.A.A – Human consumption**

Sales of canned fish have reached US\$ 55,9m in 2011, which is well above 2010.

Exportation (62% of total sales) increased:

- ↑ 244% in volume
- ↑ 327% in value

The main export markets base on total sales; Colombia (15.41%), Ghana (7.82%), Argentina (7.57%.)

Exportation to 30 countries on all continents, including 10 new markets, and 30 new clients were brought in from different destinations.

Jack mackerel sales accounted for 49% of total sales in value, followed by Tuna sales with 31%, Sardines 14% and Mackerel 5%.

Jack mackerel sales amounted to US\$ 27,5m in 2011 from almost nothing in 2010 and Tuna sales reached US\$ 17,4m in 2011, up 38% vs. 2010.

Fresh fish sales amounted to US\$ 5,1m and frozen reached US\$ 2.5m.







# FoodCorp S.A

#### Frozen fish

- FoodCorp production 2011 the highest in the industry
- Average price (USD/MT)
  - ✓ 1,335 (1,296 Q4 2010)
  - Actual trend USD 1,300/MT and expecting to stay firm.

### **Canned fish**

- Lower production due to higher usage in frozen.
- Average price (USD/Case)
  - 25,3 (19,9 Q4 2010)







# Market development for Atlantic Salmon from Norway YTD Q4 2011 vs YTD Q4 2010

|          | YTD 2010 (tons) | YTD 2011 (tons) | Change  | YTD 2010 (TNOK) | YTD 2011 (TNOK) | Change  |
|----------|-----------------|-----------------|---------|-----------------|-----------------|---------|
| EU       | 614 046         | 649 474         | 5,8 %   | 20 537 590      | 19 297 079      | -6,0 %  |
| Others   | 132 565         | 154 877         | 16,8 %  | 4 368 668