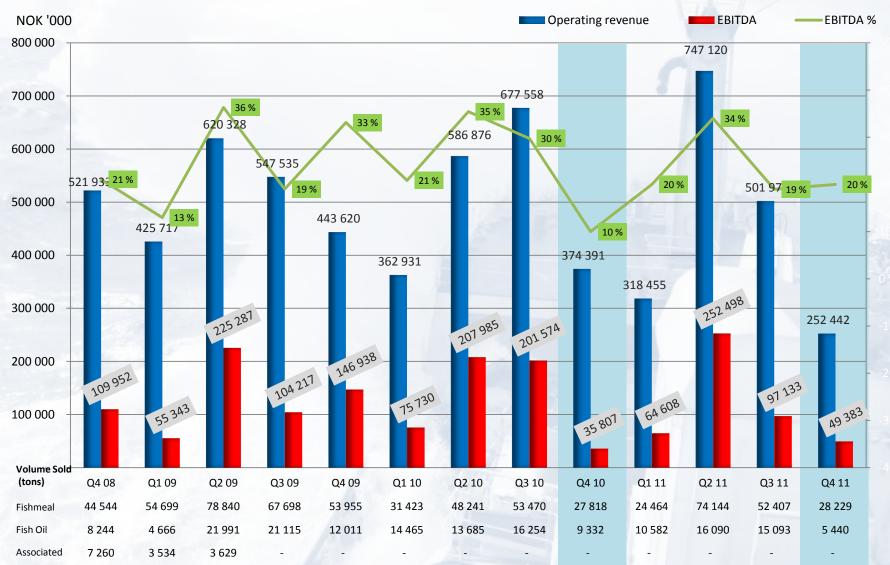

# Financial highlights

| All figures in NOK 1.000         | Q4 11      | Q4 10      | 2011       | 2010       |
|----------------------------------|------------|------------|------------|------------|
| Revenue                          | 2.610.032  | 3.503.761  | 12.161.571 | 12.744.751 |
| EBITDA                           | 238.737    | 753.743    | 2.045.773  | 2.540.827  |
| Total assets                     | 18.574.485 | 19.042.235 | 18.574.485 | 19.042.235 |
| Equity                           | 9.199.608  | 9.110.861  | 9.199.608  | 9.110.861  |
| Equity Ratio                     | 50 %       | 48 %       | 50 %       | 48 %       |
| Net interest bearing debt (NIBD) | 3.361.254  | 3.161.929  | 3.361.254  | 3.161.929  |