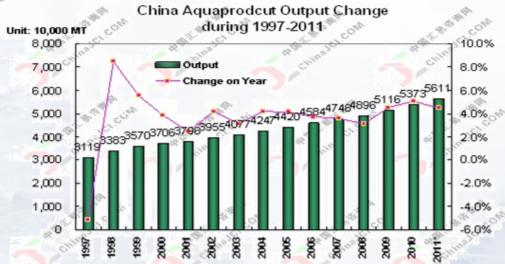

| -1      | 10      | 6    | 10   |

| Balance sheet             | 31.12.2011 | 31.12.2010 |
|---------------------------|------------|------------|
|                           |            |            |
| Licences, goodwill        | 360        | 353        |
| Tangible fixed assets     | 191        | 190        |
| Inventories               | 530        | 490        |
| Other current assets      | 121        | 112        |
| Total assets              | 1201       | 1145       |
|                           |            |            |
| Equity                    | 586        | 606        |
| Debt                      | 615        | 539        |
| Total equity and debt     | 1201       | 1145       |
| Net interest bearing debt | 370        | 261        |





### **Fishmeal**







#### Source: China JCI.com

#### Situation in China - Main market

- Aqua production increased in China by 4.4% in 2011.
- Strong demand from Hog feed industry due to high margins registered by farmers.
- Fishmeal consumption for 2011 estimated at 1.41m tons, (†25.3% vs. 2010)
- Domestic prices are higher than prices in South America. Constant re-evaluation of the RMB is providing continuous support to prices.
  - Super Prime RMB 8,800 (equivalent to USD 1,400/MT)
  - FAQ RMB 7,800 (equivalent to USD 1,240/MT)
- Current fishmeal stocks are at 162,000 MT (147,000 MT same week in 2011)
- In 2011 60% of Peruvian meal exports were to China.



### **Fishmeal**

#### Fishmeal-price (64/65% c&f Hamburg)



Source: Weekly Newsletter OIL WORLD, ISTA, Hamburg, Germa www.oilworld.de



- Konta