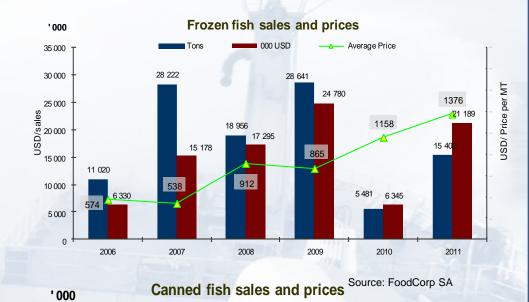

### **Operation in Chile**

(FoodCorp S.A.)

| Chile                                | Q4 11 | Q4 10 | 2011  | 2010 |
|--------------------------------------|-------|-------|-------|------|
| Own Catch (Mackerel & other species) | 6     | 5     | 27    | 44 * |
| Purchase - Mackerel                  | _     | -     | 9     | 4    |
| Purchase - Sardine/Anchovy           | 6     | 8     | 51    | 57   |
| Total ('000 tons)                    | 12    | 12    | 87    | 105  |
| Mackerel                             |       |       |       |      |
| Company Quota                        |       |       | 20    | 96   |
| Ow n Catch                           | 1     | 0     | 20    | 28   |
| % of quota                           |       |       | 100 % | 29 % |

<sup>\*</sup> Includes 10,000 tons of Squid

- Jack mackerel global quota (TAC) in 2011 set at 315,000 tons compared with total catch of 385,000 MT in 2010.
- Jack mackerel catches 2011: 20k tons = whole quota.
- Increasing usage of mackerel into frozen production: 55.4% in 2011, from 27.5% in 2008 and 34.9% in 2009.
- Purchasing third party Jack mackerel for human consumption to increase economies of scales.