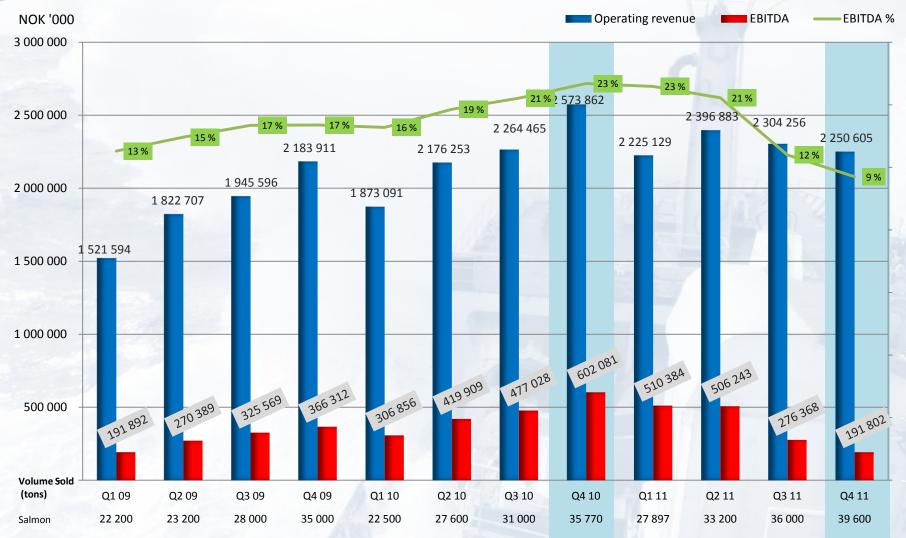

### **Production capacities**

- Second largest salmon producer in the world.
- 130 licenses for salmon farming in Norway.

#### Global distribution network

- Head Office in Bergen
- National distribution and processing in Norway, Sweden, Finland, France, Portugal, and Turkey
- Branch offices in key markets (France, Japan, China and USA)
- 11.9% (12.2%) share of Norwegian seafood export value
- 17.6% (17.4%) of Norwegian salmon export
- 27.9% (23.5%) of Norwegian value added salmon export

### Total of 1,865 employees

- Sales and distribution 556
- Production and farming 1,309
- Associates 407 (not consolidated)