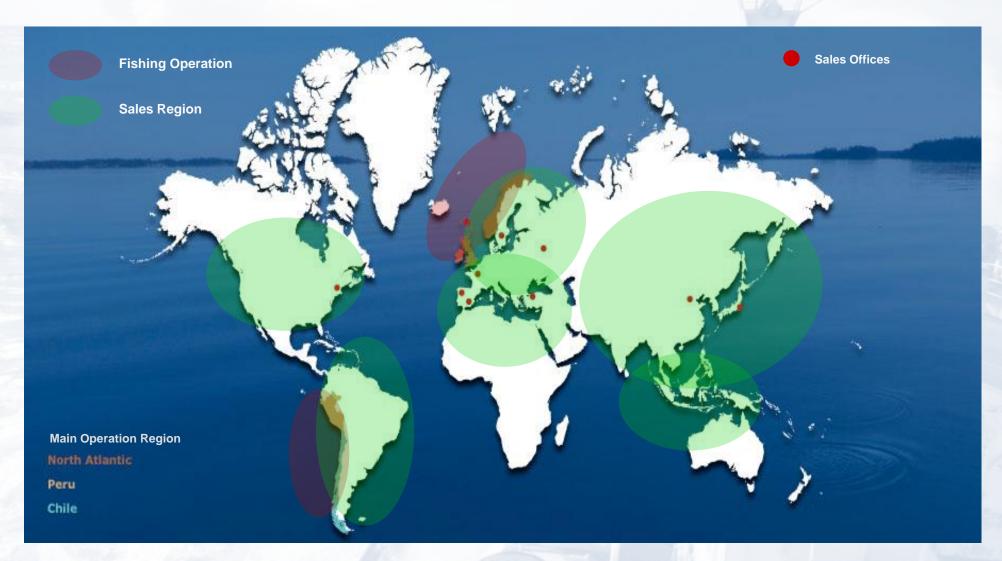

### **Austevoll Seafood ASA**

As a globally integrated pelagic fishery and seafood specialist, Austevoll Seafood ASA (AUSS) operates through subsidiaries and associated companies, fishing vessels with licensed quotas in three of the world's most important fishery countries - Norway, Chile and Peru. Committed to providing quality products to our customers, AUSS employs sophisticated fishing technology and responsible fishing strategies that harvest ocean resources without compromising the sustainability of such.

# **Company overview**

|                               | Peru                                                   | * Chile                                              | North<br>Atlantic                                                                                   | Austevoll Seafood<br>(Group)                                              |
|-------------------------------|--------------------------------------------------------|------------------------------------------------------|-----------------------------------------------------------------------------------------------------|---------------------------------------------------------------------------|
| Activities                    |                                                        |                                                      |                                                                                                     |                                                                           |
| Harvesting capacity           | 7% of Anchovy quota centre-north - 30 vessels          | 9.1% of pelagic fishing<br>quota<br>- 5 vessels      | 2 vessels*                                                                                          | 500-600,000 tons of<br>pelagic fish<br>(37 vessels)                       |
| Salmon<br>Operation           |                                                        |                                                      | 130 salmon licenses<br>7 salmon licenses*                                                           | 150,000~160,00 tons<br>of salmon                                          |
| Primary<br>Processing         | 7 meal & oil plants 3 canning plants 2 freezing plants | 1 meal & oil plant 2 canning plants 1 freezing plant | 8 meal & oil plants 1 storage/blending 2 FPC plants 16 freezing plants* 14 salmon processing plants | 55 processing plants handling over 1.4 mill tons of pelagic fish annually |
| Sales &<br>Distribution       | Own sales organisation                                 | Own sales organisation                               | Own sales organisation                                                                              | Wholesale with globa distribution                                         |
| Total employ<br>Dec. 31, 2011 | 1.001                                                  | 483                                                  | 2,218                                                                                               | 7,532                                                                     |