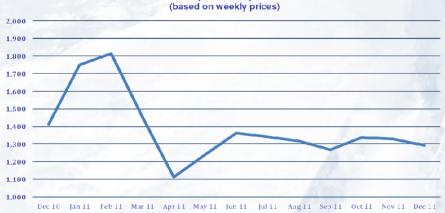

- 2<sup>nd</sup> season started on 23 Nov 11 and finished on 9 Jan 12;
  - ✓ Approx 95% of our quota was caught in Q4
  - ✓ Purchased share 2.5%
  - ✓ Fishmeal yield = 22.9%
  - ✓ Oil yield = 5.37%
- High percentage of super-prime and prime quality (72% vs 59%)
- Low volume in Q4 for Human Consumption.
- Fishmeal and fishoil inventory brought forward to 2012 is approx 54,000 MT vs 4,000 MT 01.01.2011.
- Total unloading share of centre north quota approx 10% in 2011
- Estimated volume for 2012 based on unloading of approx. 6 mil tons vs approx 7 mil tons (2011)