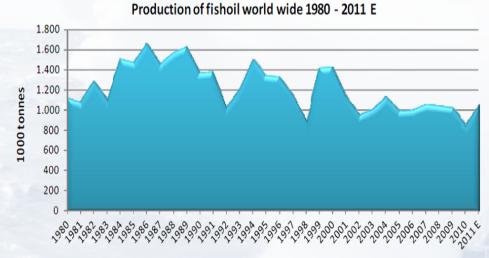

Fishmeal & Oil / Human Consumption

- 2<sup>nd</sup> season started on 23 Nov 11 and finished on 9 Jan 12;
  - ✓ Approx 95% of our quota was caught in Q4
  - ✓ Purchased share 2.5%
  - ✓ Fishmeal yield = 22.9%
  - ✓ Oil yield = 5.37%
- High percentage of super-prime and prime quality (72% vs 59%)
- Low volume in Q4 for Human Consumption.
- Fishmeal and fishoil inventory brought forward to 2012 is approx 54,000 MT vs 4,000 MT 01.01.2011.
- Total unloading share of centre north quota approx 10% in 2011
- Estimated volume for 2012 based on unloading of approx. 6 mil tons vs approx 7 mil tons (2011)