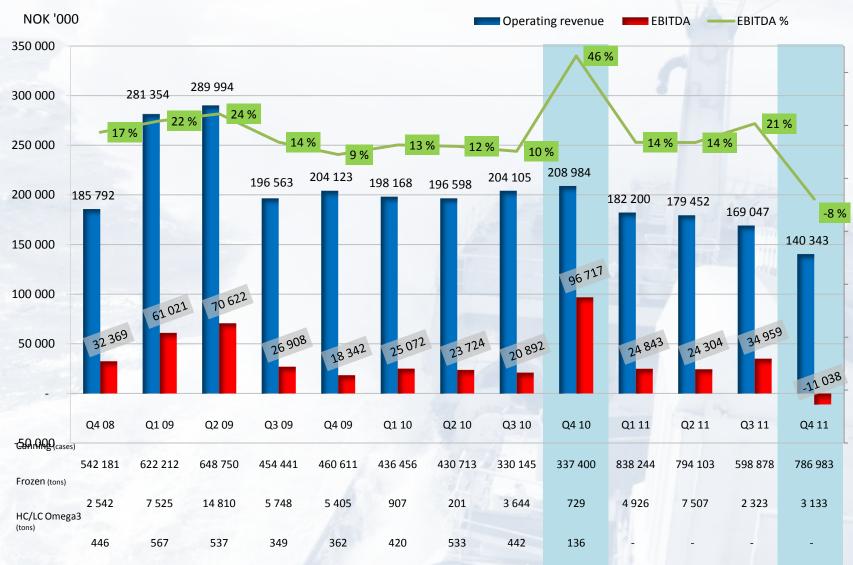

| Volume (Metric Ton) | Q4 11   | Q4 10    | 2011     | 2010     |
|---------------------|---------|----------|----------|----------|
| Raw material intake | 150 000 | 215 000* | 455 000* | 650 000* |

<sup>\*</sup> Proforma

Pelagic North

## Lerøy Seafood Group ASA