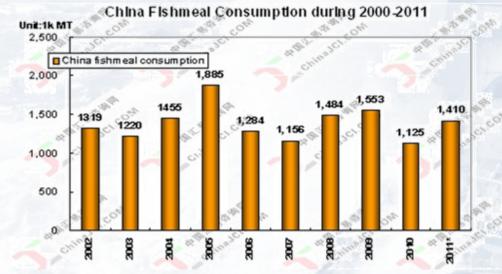

| -1      | 10      | 6    | 10   |

| Balance sheet             | 31.12.2011 | 31.12.2010 |
|---------------------------|------------|------------|
|                           |            |            |
| Licences, goodwill        | 360        | 353        |
| Tangible fixed assets     | 191        | 190        |
| Inventories               | 530        | 490        |
| Other current assets      | 121        | 112        |
| Total assets              | 1201       | 1145       |
|                           |            |            |
| Equity                    | 586        | 606        |
| Debt                      | 615        | 539        |
| Total equity and debt     | 1201       | 1145       |
| Net interest bearing debt | 370        | 261        |





### **Fishmeal**







#### Source: China JCI.com

#### Situation in China - Main market

- Aqua production increased in China by 4.4% in 2011.
- Strong demand from Hog feed industry due to high margins registered by farmers.
- Fishmeal consumption for 2011 estimated at 1.41m tons, (†25.3% vs. 2010)
- Domestic prices are higher than prices in South America. Constant re-evaluation of the RMB is providing continuous support to prices.
  - Super Prime RMB 8,800 (equivalent to USD 1,400/MT)
  - FAQ RMB 7,800 (equivalent to USD 1,240/MT)
- Current fishmeal stocks are at 162,000 MT (147,000 MT same week in 2011)
- In 2011 60% of Peruvian meal exports were to China.



### **Fishmeal**

#### Fishmeal-price (64/65% c&f Hamburg)



Source: Weekly Newsletter OIL WORLD, ISTA, Hamburg, Germa www.oilworld.de



- Kontali i