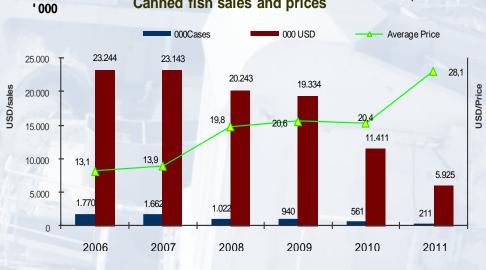

### **Operation in Chile**

(FoodCorp S.A.)

| Chile                                | Q4 11 | Q4 10 | 2011  | 2010 |
|--------------------------------------|-------|-------|-------|------|
| Own Catch (Mackerel & other species) | 6     | 5     | 27    | 44 * |
| Purchase - Mackerel                  | _     | -     | 9     | 4    |
| Purchase - Sardine/Anchovy           | 6     | 8     | 51    | 57   |
| Total ('000 tons)                    | 12    | 12    | 87    | 105  |
| Mackerel                             |       |       |       |      |
| Company Quota                        |       |       | 20    | 96   |
| Ow n Catch                           | 1     | 0     | 20    | 28   |
| % of quota                           |       |       | 100 % | 29 % |

<sup>\*</sup> Includes 10,000 tons of Squid

- Jack mackerel global quota (TAC) in 2011 set at 315,000 tons compared with total catch of 385,000 MT in 2010.
- Jack mackerel catches 2011: 20k tons = whole quota.
- Increasing usage of mackerel into frozen production: 55.4% in 2011, from 27.5% in 2008 and 34.9% in 2009.
- Purchasing third party Jack mackerel for human consumption to increase economies of scales.