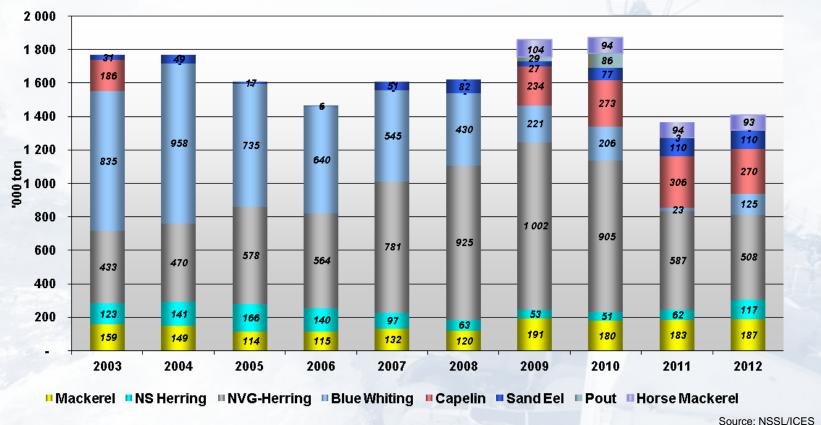

### Norwegian pelagic quotas 2003~2012

### •2012 is a PRELIMINARY expected quotas

- ✓ Capelin is including 49,000mt to be fished in Iceland zone, but excl. potential summer capelin
- ✓ Sand Eel 2012: Final quota to be fixed in May 2012
- ✓ Norway Pout 2011: ICES recommend NO fishing
- ✓ No mackerel agreement with Iceland and Faroe at this point.